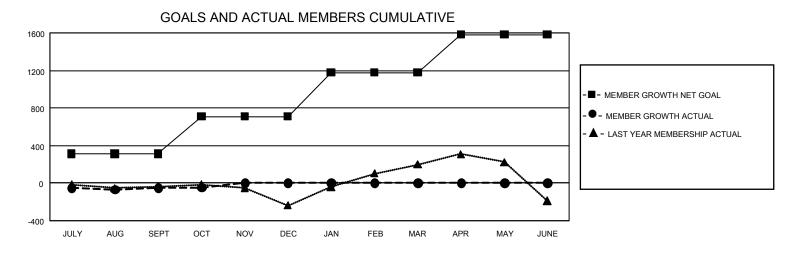

## GMT Constitutional Area 2, Group B

REPORT DOES NOT INCLUDE CLUBS IN UNDISTRICTED AREAS.

| Clubs                 |               |           |               | Members               |                          |                         |                                              |
|-----------------------|---------------|-----------|---------------|-----------------------|--------------------------|-------------------------|----------------------------------------------|
| RESULTS FOR 2023-2024 |               |           |               | RESULTS FOR 2023-2024 |                          |                         |                                              |
| QUARTER               | NEW CLUB GOAL | NEW CLUBS | DROPPED CLUBS | QUARTER ME            | EMBER GROWTH NET<br>GOAL | MEMBER GROWTH<br>ACTUAL | DROPPED MEMBERS ACTUAL (including transfers) |
| JULY/AUG/SEPT         | 9             | 2         | 1             | JULY/AUG/SEPT         | 312                      | 394                     | 398                                          |
| OCT/NOV/DEC           | 33            | 0         | 0             | OCT/NOV/DEC           | 398                      | 208                     | 182                                          |
| JAN/FEB/MAR           | 6             | 0         | 0             | JAN/FEB/MAR           | 467                      | 0                       | 0                                            |
| APR/MAY/JUNE          | 9             | 0         | 0             | APR/MAY/JUNE          | 407                      | 0                       | 0                                            |