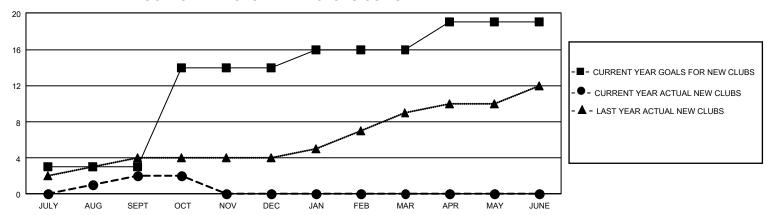

## GMT Constitutional Area 2, Group B

REPORT DOES NOT INCLUDE CLUBS IN UNDISTRICTED AREAS.

| Clubs                 |               |           |               | Members               |                          |                         |                                              |
|-----------------------|---------------|-----------|---------------|-----------------------|--------------------------|-------------------------|----------------------------------------------|
| RESULTS FOR 2023-2024 |               |           |               | RESULTS FOR 2023-2024 |                          |                         |                                              |
| QUARTER               | NEW CLUB GOAL | NEW CLUBS | DROPPED CLUBS | QUARTER ME            | EMBER GROWTH NET<br>GOAL | MEMBER GROWTH<br>ACTUAL | DROPPED MEMBERS ACTUAL (including transfers) |
| JULY/AUG/SEPT         | 9             | 2         | 1             | JULY/AUG/SEPT         | 312                      | 394                     | 398                                          |
| OCT/NOV/DEC           | 33            | 0         | 0             | OCT/NOV/DEC           | 398                      | 208                     | 182                                          |
| JAN/FEB/MAR           | 6             | 0         | 0             | JAN/FEB/MAR           | 467                      | 0                       | 0                                            |
| APR/MAY/JUNE          | 9             | 0         | 0             | APR/MAY/JUNE          | 407                      | 0                       | 0                                            |